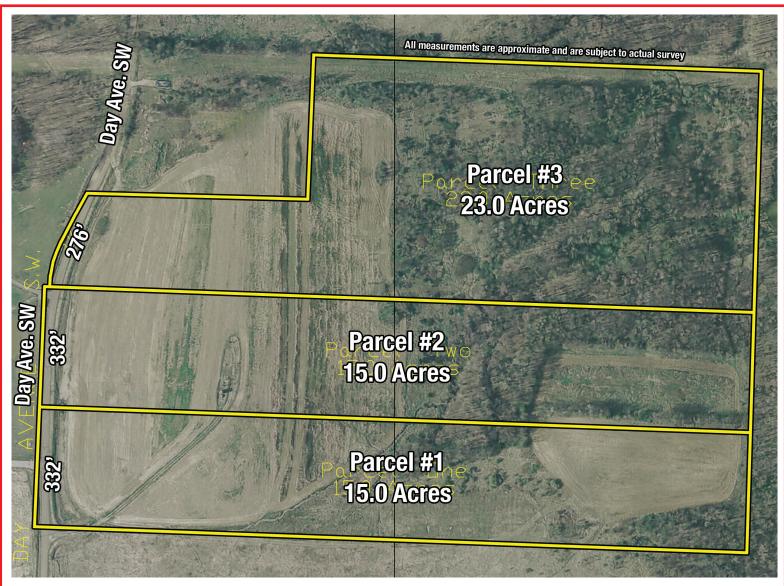

# **53 ACRES VACANT LAND**

#### **IN 3 PARCELS W/HILLTOP VIEWS**

Sugarcreek Twp. - Fairless Schools - Stark Co.

Absolute auction, all sells to the highest bidder(s) on location:

#### Day Ave. Navarre, OH 44662

Directions: Take RT 21 south to Goodrich Rd. and west to Day Ave. and north to property. Watch for KIKO signs.

REAL ESTATE: 53 Acres w/Hilltop views, nature and wildlife.

PARCEL #1 - 15 ACRES: Rolling and tillable land with building site.

PARCEL #2 – 15 ACRES: Rolling and tillable land with woods and building site.

**PARCEL #3 – 23 ACRES:** Rolling land with woods/nature and building site.

**NOTE:** All parcels will be perk tested before auction. Parcel splits subject to actual parcel survey. Nice country settings with gorgeous hilltop views. Buy to build your farmstead or recreation pleasure. For more information or help with financing contact Gene and visit our website at www.kikoauctions.com.