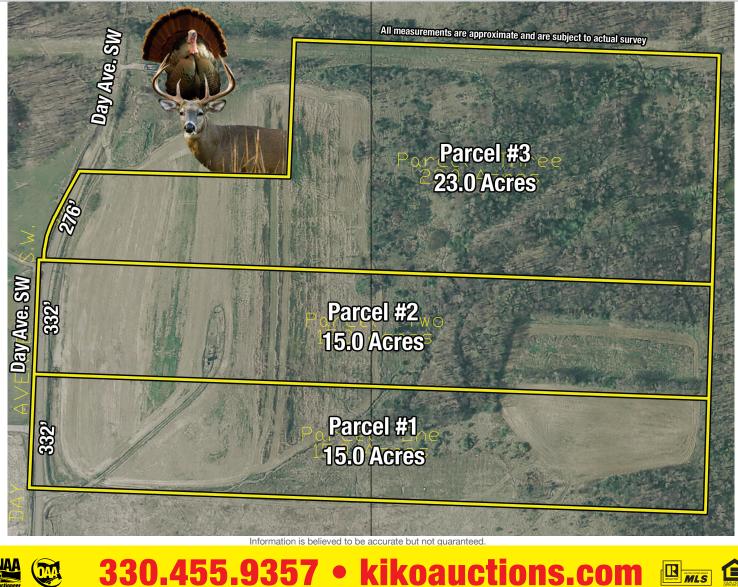

# **53 ACRES VACANT LAND**

#### **IN 3 PARCELS W/HILLTOP VIEWS**

Sugarcreek Twp. - Fairless Schools - Stark Co.

Absolute auction, all sells to the highest bidder(s) on location:

#### Day Ave. Navarre, OH 44662

Directions: Take RT 21 south to Goodrich Rd. and west to Day Ave. and north to property. Watch for KIKO signs.

REAL ESTATE: 53 Acres w/Hilltop views, nature and wildlife.

PARCEL #1 - 15 ACRES: Rolling and tillable land with building site.

PARCEL #2 – 15 ACRES: Rolling and tillable land with woods and building site.

**PARCEL #3 – 23 ACRES:** Rolling land with woods/nature and building site.

**NOTE:** All parcels will be perk tested before auction. Parcel splits subject to actual parcel survey. Nice country settings with gorgeous hilltop views. Buy to build your farmstead or recreation pleasure. For more information or help with financing contact Gene and visit our website at www.kikoauctions.com.